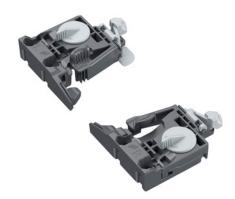

## Catches for Quadro drawer runners 2D catch, left

- For using Quadro V6 5D and Quadro 25 2D with wooden drawers
- Tool-less height adjustment up to + 3 mm and side adjustment up to +/- 1.5 mm
- Optional: pull-out shelf support
- Plastic anthracite

## Advice:

• Pull-out shelf support must be ordered separately

shop.hettich.com/de\_EN/p/9329162

| FEATURE        | VALUE                      |
|----------------|----------------------------|
| Article        | 2D catch                   |
| Application    | Quadro 25 2D, Quadro V6 5D |
| Mounting side  | left                       |
| Type of runner | Accessories                |
| Components     | Accessories                |
| Colour         | anthracite                 |
| Order no.      | 9329162                    |
| PU             | 100                        |