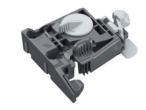

## Catches for Quadro drawer runners 2D catch, left

- For using Quadro V6 5D and Quadro 25 2D with wooden drawers
- Tool-less height adjustment up to + 3 mm and side adjustment up to +/- 1.5 mm
- Optional: pull-out shelf support
- Plastic anthracite

## Advice:

• Pull-out shelf support must be ordered separately

shop.hettich.com/de\_EN/p/9329162

| FEATURE        | VALUE                      |
|----------------|----------------------------|
| Article        | 2D catch                   |
| Application    | Quadro 25 2D, Quadro V6 5D |
| Mounting side  | left                       |
| Type of runner | Accessories                |
| Components     | Accessories                |
| Colour         | anthracite                 |
| Order no.      | 9329162                    |
| PU             | 100                        |