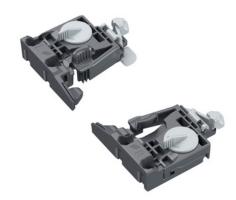

## Catches for Quadro drawer runners 2D catch, right

- For using Quadro V6 5D and Quadro 25 2D with wooden drawers
- Tool-less height adjustment up to + 3 mm and side adjustment up to +/- 1.5 mm
- Optional: pull-out shelf support
- Plastic anthracite