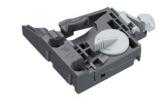

## Catches for Quadro drawer runners 2D catch, right

- For using Quadro V6 5D and Quadro 25 2D with wooden drawers
- Tool-less height adjustment up to + 3 mm and side adjustment up to +/- 1.5 mm
- Optional: pull-out shelf support
- Plastic anthracite